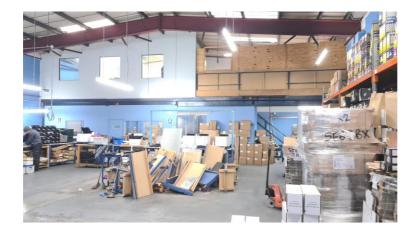

#### Description

The property is of brick and steel portal frame construction. A ground Floor lobby leads to the ancillary first floor offices and to the warehouse to the rear.

There is a large roller shutter loading door (approx. 4.14h x 5.3w) The offices are currently divided into a number of offices with demountable partitioning and there is a kitchenette nearby. Male and Female WC's are situated at ground and mezzanine level.

The Property Hub 6th Floor 9 Argyll Street London W1F 7TG E: mb@martinburkeassociates.com W: www.martinburkeassociates.com T: 020 7734 1910

To the rear is a mezzanine office and storage area. Parking is immediately in front of the unit.

Accommodation (approximate area GIA)Warehouse3,826 sq. ft (355.5m2)First Floor offices934 sq. ft (86.8m2)Mezzanine460 sq. ft (32.7m2)

Total Approximate Area 5,221 sq.ft (485.06m2)

NB....Unit 11 may be available WH only 3,846 (357.33m2) Further details from the agents