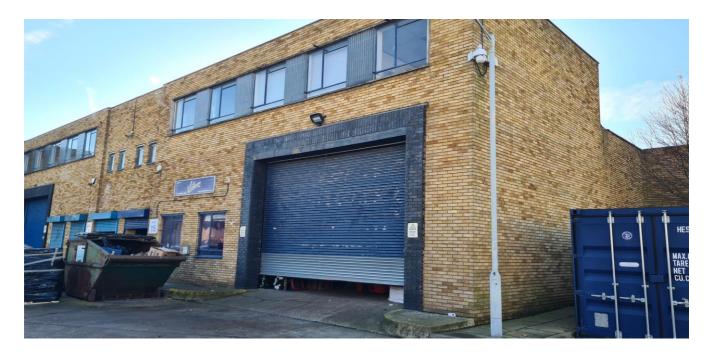

#### Description

The property is of brick and steel portal frame construction. A ground Floor lobby leads to the ancillary first floor offices and to the warehouse to the rear.

There is a large roller shutter loading door (approx. 4.14h x 5.3w) The offices are currently divided into a number of offices with demountable partitioning and there is a kitchenette nearby. Male and Female WC's are situated at ground and mezzanine level.

## Amenities include:

- Min 5m to eaves
- Blower Heater to WH
- Good Natural light to offices
- Separated loading bay
- 24/7 site security
- Security shutter