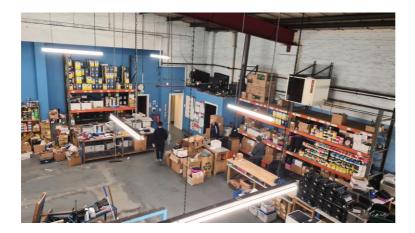

#### Description

The property is of brick and steel portal frame construction. A ground Floor lobby leads to the ancillary first floor offices and to the warehouse to the rear.

There is a large roller shutter loading door (approx. 4.14h x 5.3w) The offices are currently divided into a number of offices with demountable partitioning and there is a kitchenette nearby. Male and Female WC's are situated at ground and mezzanine level.

The Property Hub 6th Floor 9 Argyll Street London W1F 7TG E: mb@martinburkeassociates.com W: www.martinburkeassociates.com T: 020 7734 1910

To the rear is a mezzanine office and storage area. Parking is immediately in front of the unit.

Accommodation (approximate area GIA)Warehouse3,826 sq. ft (355.5m2)First Floor offices934 sq. ft (86.8m2)Mezzanine460 sq. ft (32.7m2)

Total Approximate Area 5,221 sq.ft (485.06m2)

NB....Unit 11 may be available WH only 3,846 (357.33m2) Further details from the agents